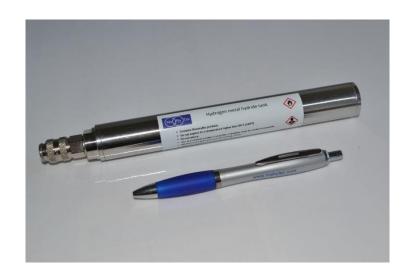

## Tank - MHT-C20

| SERVICE CONDITIONS            |                                                   |
|-------------------------------|---------------------------------------------------|
| Hydrogen storage capacity     | 20NI                                              |
| Temperature of use            | From 10°C to 50°C                                 |
| Temperature of storage        | From -40°C to 50°C                                |
| Minimum working pressure      | -1barg                                            |
| Maximum working pressure      | 20barg                                            |
| Minimum refilling temperature | 10°C                                              |
| Maximum refilling pressure    | 10 barg                                           |
| Delivery pressure at 25°C     | 1barg (+/- 0.5bar)                                |
| Refilling time with cooling   | 10 minutes                                        |
| DIMENSIONS                    |                                                   |
| Mass of empty tank            | 535g                                              |
| Dimensions                    |                                                   |
| MATERIALS MATERIALS           |                                                   |
| Hydride type                  | LaNi5                                             |
| Body material                 | 316L Steel                                        |
| REGULATIONS                   |                                                   |
| Quick Connector               | Legris G1/8" (Ref 9287 20 10)<br>Other on request |